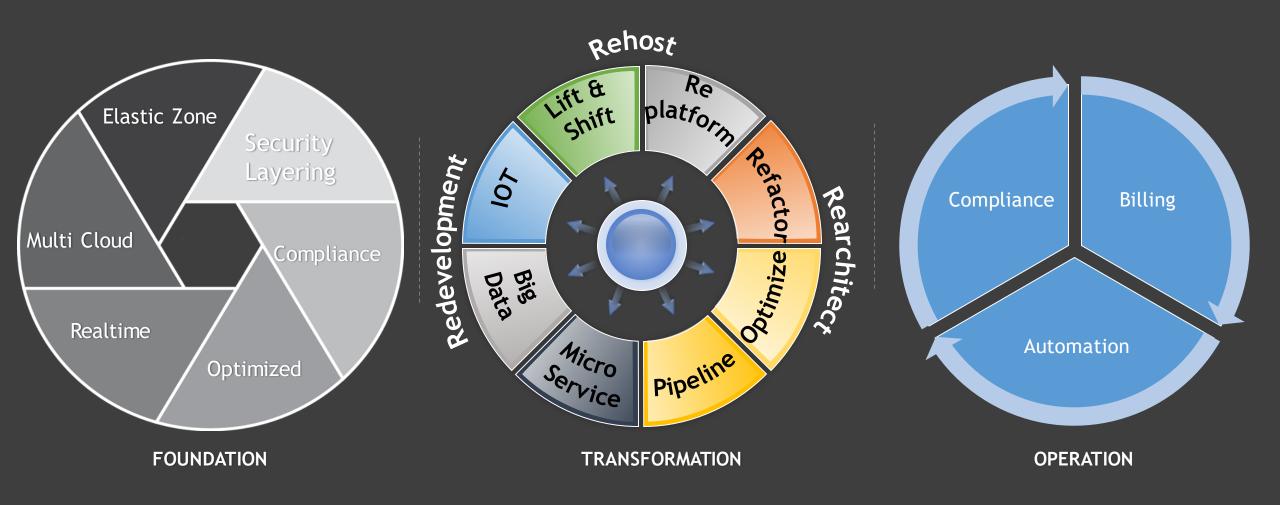

### **SYNECTIKS**

# Helping Enterprise Transformation





Keep it simple...

# Transformation Trends

Technology and Cultural changes towards addressing the volume and velocity need









**Most Important** 85% Multi Cloud (Hybrid) Adoption Over 85% of enterprise IT organizations will commit to multi-cloud architectures by 2018, IDC









# Synectiks Defined Transformation



## **Delivery Model**



## **Open XFormation Platform**





VDMS: AD, LDAP, SSO, OCSP, DHCP, DNS, NTP, Patch, Log Monitoring, ACAS VDSS: Firewall, IDP/IPS, Network Flow logs



### Salient Features



Run jobs elastically and continuous audit on Infra and App.

### **Xformation Values**



### Specialties

BEST RESULT IS OUR PURPOSE

#### 01/INFRA AS CODE

Everything Software Defined, Create/Change/Manage infrastructure through pure code across clouds.

#### 04/ CONTINOUS DELIVERY & **AUTOMATION**

We help customers to establish the delivery pipelines of container/bigdata/ IOT application and provide them with Realtime insights on their application delivery.



#### 02/ CONTAINERIZATION/SERVERLESS

We firmly believe that customers will adopt the flexibility of developing containerized and serverless microservi