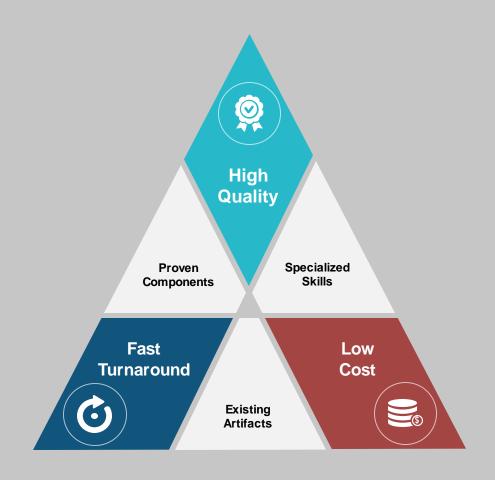

## Time/Cost/Quality/ROI

TIME

Mid-size DX project ~ = 6 MTH 1MTH assessment 2MTH plan and POC/Architecture 3MTH Execution. COST

Phase1(1M) = 120\*176 = \$21120 Phase2(2M) = 2\*(100\*176\*2) = \$70400 Phase3(3M) = 4\*(70\*176\*3) = \$147840 Total = \$239360 ROI

10X Agility, 30X Reliability, 10X Operational Efficiency, TCO Reduction 50% (80% Operation, 50% Hardware, 100% License) Cost Saving