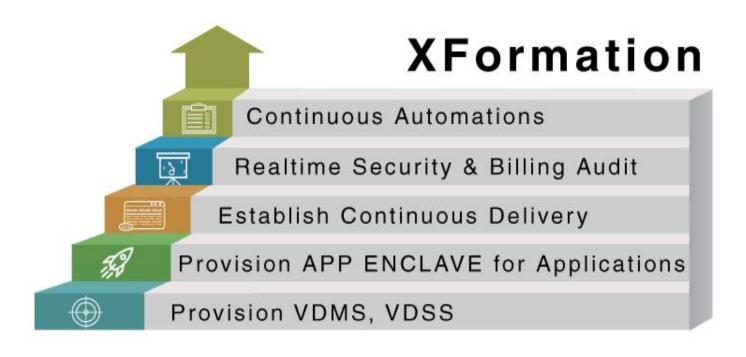

## **Open XFormation Platform**

VDMS: AD, LDAP, SSO, OCSP, DHCP, DNS, NTP, Patch, Log Monitoring, ACAS VDSS: Firewall, IDP/IPS, Network Flow logs