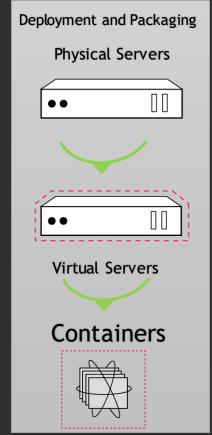

#### 01/INFRA AS CODE

Everything Software Defined, Create/Change/Manage infrastructure through pure code across clouds.