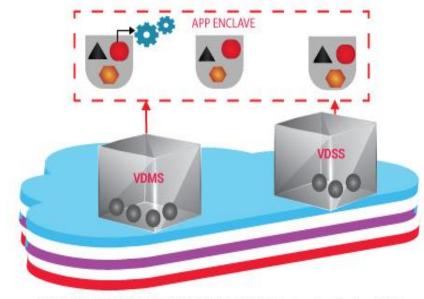

## **Open XFormation Platform**

VDMS: AD, LDAP, SSO, OCSP, DHCP, DNS, NTP, Patch, Log Monitoring, ACAS VDSS: Firewall, IDP/IPS, Network Flow logs