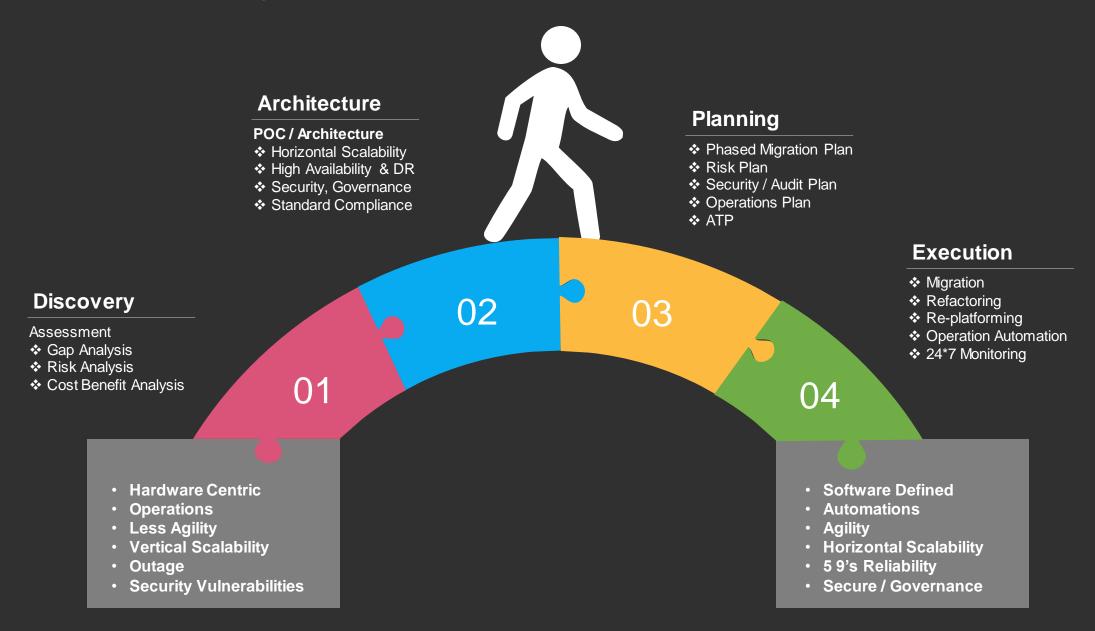

### **SYNECTIKS**

# Helping Enterprise Transformation





Keep it simple...

# Transformation Trends

Technology and Cultural changes towards addressing the volume and velocity need









**Most Important** 85% Multi Cloud (Hybrid) Adoption Over 85% of enterprise IT organizations will commit to multi-cloud architectures by 2018, IDC









# Synectiks Defined Transformation



## **Delivery Model**



## **Open XFormation Platform**





VDMS: AD, LDAP, SSO, OCSP, DHCP, DNS, NTP, Patch, Log Monitoring, ACAS VDSS: Firewall, IDP/IPS, Network Flow logs



### Salient Features



Run jobs elastically and continuous audit on Infra and App.

### **Xformation Values**



### Specialties

BEST RESULT IS OUR PURPOSE

#### 01/INFRA AS CODE

Everything Software Defined, Create/Change/Manage infrastructure through pure code across clouds.

#### 04/ CONTINOUS DELIVERY & **AUTOMATION**

We help customers to establish the delivery pipelines of container/bigdata/ IOT application and provide them with Realtime insights on their application delivery.



#### 02/ CONTAINERIZATION/SERVERLESS

We firmly believe that customers will adopt the flexibility of developing containerized