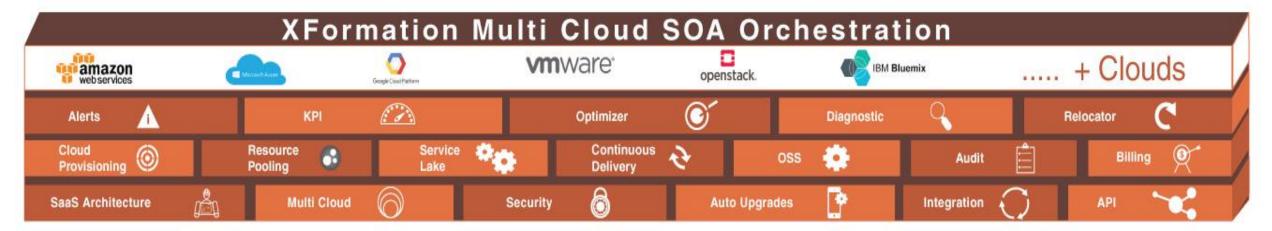

## **Open XFormation Platform**

VDMS: AD, LDAP, SSO, OCSP, DHCP, DNS, NTP, Patch, Log Monitoring, ACAS VDSS: Firewall, IDP/IPS, Network Flow logs

### Salient Features

Run jobs elastically and continuous audit on Infra and App.