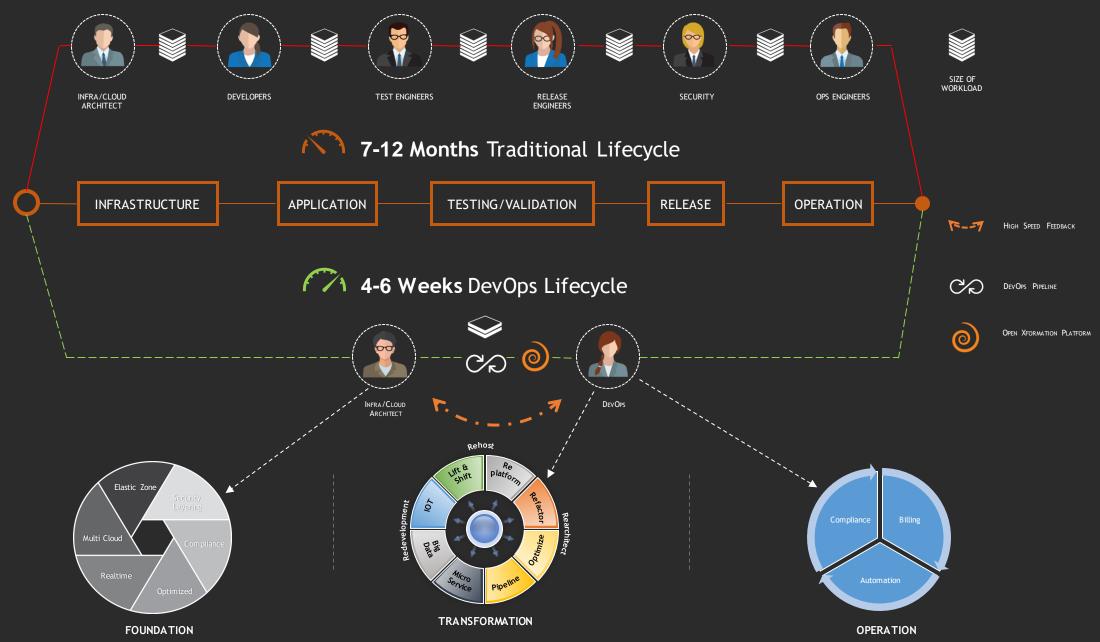

# Synectiks Defined Transformation

## **Delivery Model**

## **Open XFormation Platform**

VDMS: AD, LDAP, SSO, OCSP, DHCP, DNS, NTP, Patch, Log Monitoring, ACAS VDSS: Firewall, IDP/IPS, Network Flow logs

### Salient Features

Run jobs elastically and continuous audit on Infra and App.

### **Xformation Values**